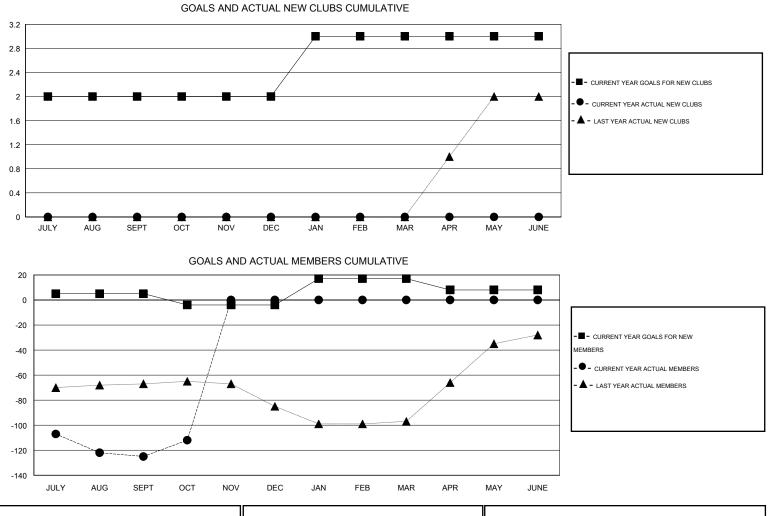

## LOCATION TEXAS

| Clubs<br>RESULTS FOR 2016-2017 |   |   |   |    | Members<br>RESULTS FOR 2016-2017 |    |    |     |      |
|--------------------------------|---|---|---|----|----------------------------------|----|----|-----|------|
|                                |   |   |   |    |                                  |    |    |     |      |
| JULY/AUG/SEPT                  | 2 | 0 | 2 | -2 | JULY/AUG/SEPT                    | 5  | 68 | 193 | -125 |
| OCT/NOV/DEC                    | 0 | 0 | 0 | 0  | OCT/NOV/DEC                      | -9 | 31 | 18  | 13   |
| JAN/FEB/MAR                    | 1 | 0 | 0 | 0  | JAN/FEB/MAR                      | 21 | 0  | 0   | 0    |
| APR/MAY/JUNE                   | 0 | 0 | 0 | 0  | APR/MAY/JUNE                     | -9 | 0  | 0   | 0    |